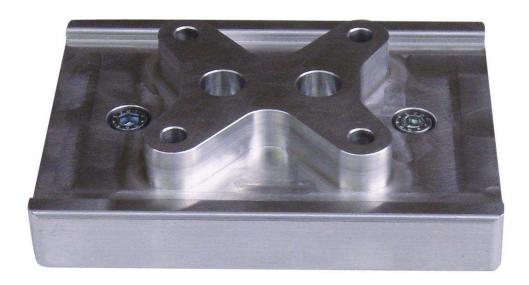

## **Drilling Engine Plate For Hilti Drilling Engines**

From now, for the original Fleika drilling tripods

KF 250 - KF 400 - KF 600

the drilling engine plates are available for the current Hilti drilling engines.

Order No. for KF 250 = 200.1.18 H K for KF 400/600 = 400.1.18 H K

With this drilling engine plate you can adapt all fitting Hilti engines to the original Fleika tripods.

On the following page you can find the spare parts list for the single articles.